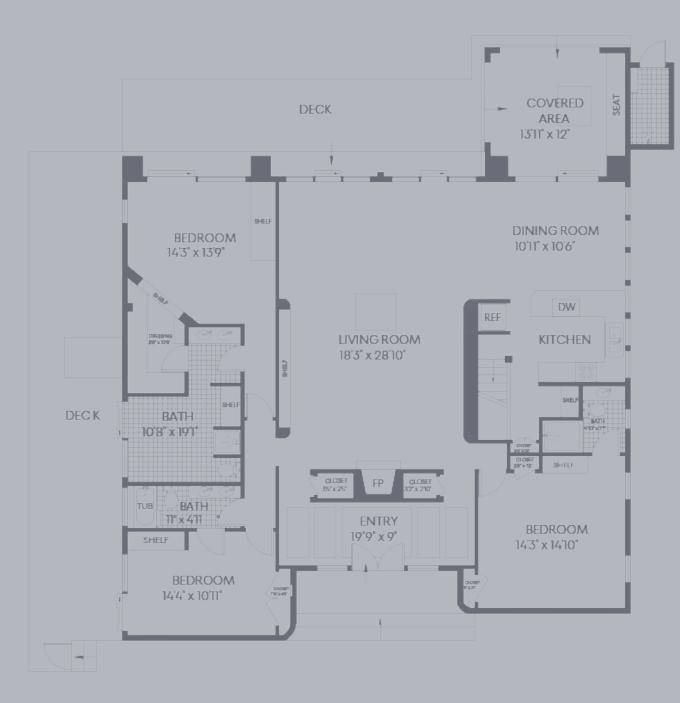

# MAIN LEVEL

#### LIVING ROOM

- Open-Concept Living/Dining
- Double-Height Ceilings
- Wood-Burning Fireplace
  - ding Glass Doors
- · Access to the Exterior Patio
- Abundant Natural Light
- Multiple Dedicated Seating Areas

### KITCHEN

- Breakfast Nook
- Bar Seating
- Sky Light
- Large Windows
- Ample Cabinetry
- Gas Stove

#### PRIMARY EN-SUITE BEDROOM

- ding Glass Doors
- · Access to Outdoor Deck
- $\cdot$  Views of Pool & Exterior
- Custom Floor-to-Ceiling Closets

### PRIMARY EN-SUITE BATHROOM

- Tile Walls & Floors
- Soaking Tub
  - al Vanities
- Walk-In Shower
- Large Window

## JUNIOR PRIMARY EN-SUITE BEDROOM

- ding Glass Doors
- · Access to Outdoor Deck
- Walk-In Closet
  - al Vanities

#### GUEST EN-SUITE BEDROOM

Multiple Windows

#### GUEST EN-SUITE BATHROOM

- Walk-In Shower with Frameless Glass Doors
- Abundant Natural Light