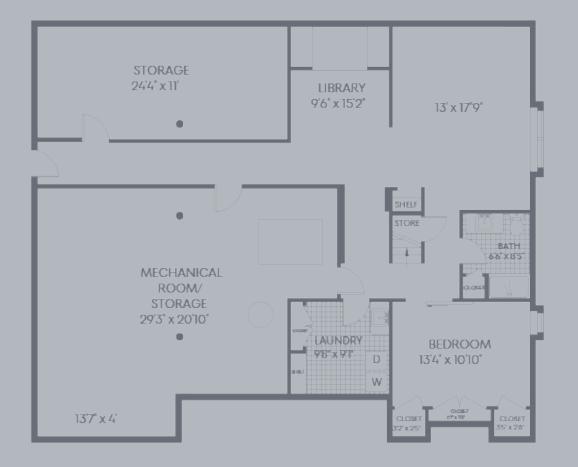

# LOWER LEVEL

# **EN-SUITE BEDROOM**

Egress Window Closet Space

#### EN-SUITE BATHROOM

Marble Countertop Walk-In Shower with Frameless Glass Doors

## FLEX SPACE

Lounge Area

Reading Nook

Egress Window

Vaulted Ceiling

Tile Floors