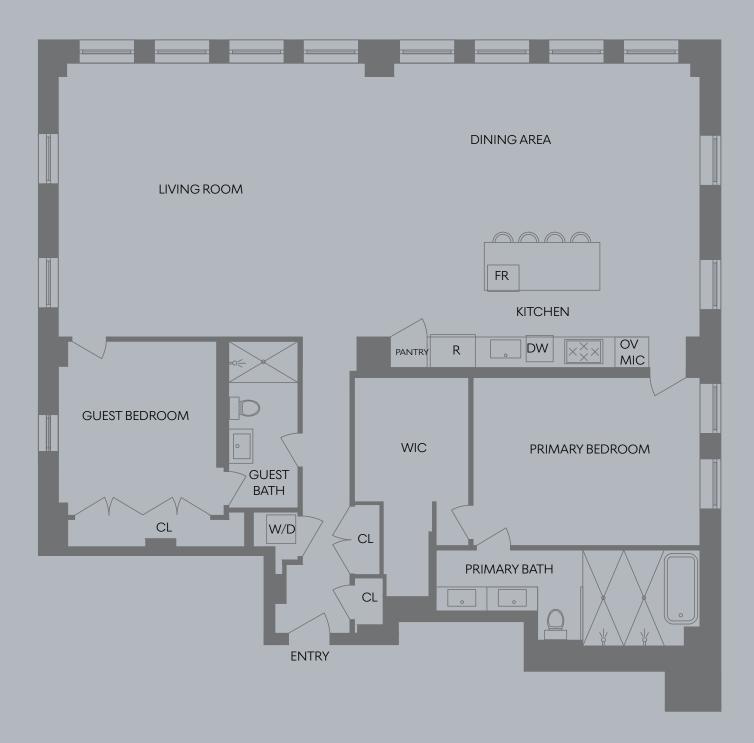

# FLOOR PLAN

# EAT-IN KITCHEN

Custom Stainless Steel Center Island with Bar Seating for 4+ Guests • Fabricated in Italy Statuario Marble Countertops δ Backsplash Sleek White Cabinetry Fabricated in Italy

## DINING AREA

Open-Concept Living/Dining Dining Table with Seating for 10+ Guests

### LIVING ROOM

Multiple Dedicated Seating Areas Ample Natural Light Open-Concept

# PRIMARY BEDROOM

Walk-In Closet

### PRIMARY BATHROOM

Dual Corian Vanities Double Walk-In Shower with Frameless Glass Doors Porcelain Tile Soaking Tub Recessed, Pendant & Strip Lighting

# GUEST EN-SUITE BEDROOM

Custom Closets

# GUEST BATHROOM

Walk-In Shower with Frameless Glass Doors Porcelain Tile Bath Recessed Lighting