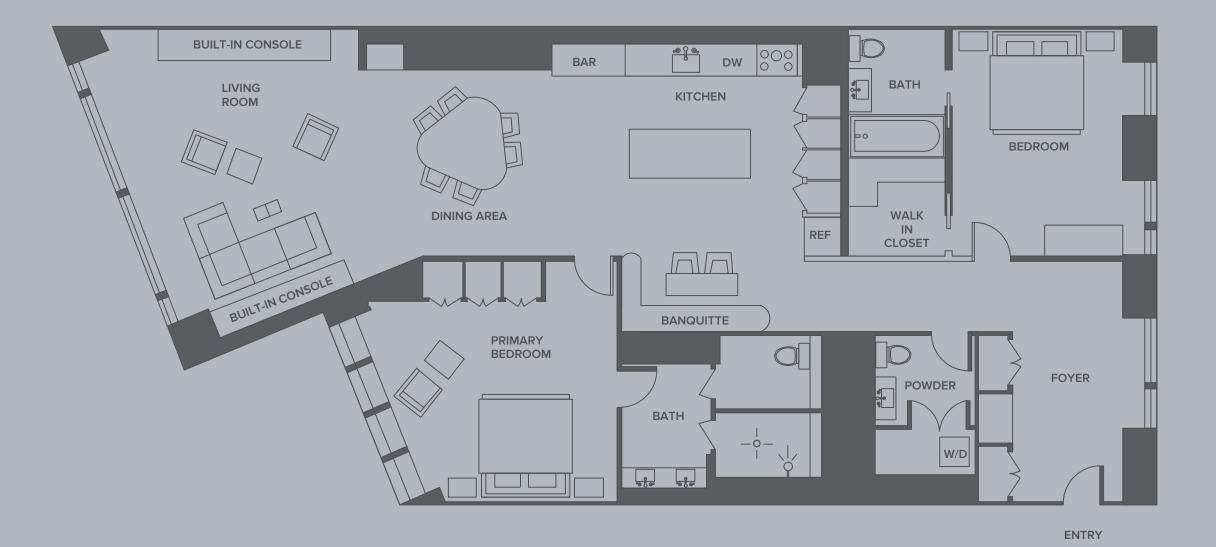

FLOOR PLAN

#### **ENTRY FOYER**

2,113 SF+/-

Dual Custom Closets with Integrated Lighting,
Adjustable Shelving & Angle Pulls
2 cm Navona Travertine Honed Foyer Window
Surround

Custom Ikonni Slatted Wall
Built-In Bench Seating

# POWDER ROOM

Washer & Dryer

## 1 EN-SUITE GUEST BEDROOM

Walk-In Closet

Currently Used as Office Space

#### GOURMET KITCHEN

- Custom Walnut Island with Stone Countertops

  Backsplash Throughout
- U-Line Beverage Center with Custom Panel
- Custom Cabinetry
- Perimeter Lighting
- · High-End Appliances

## Breakfast Area

- · Banquet Seating
- · Custom Ikonni Slatted Wall

## DINING AREA

Seating for 6+ Guests

#### LIVING ROOM

Custom Ikonni Slatted Wall

Built-In Console

Built-In Floating Shelving with Light Channels

Large Window

Custom Furniture Pieces

# PRIMARY BEDROOM

Custom Walnut Vanity with Integrated Draw Pulls,
Custom Stain Color & Rubio Monocoat Finish
Custom Ikonni Slatted Wall

Large Windows

Dedicated Seating Area

## PRIMARY BATHROOOM

Ombra Nero-Honed Stone

Dual Vanities

Walk-In Shower

Water Closet