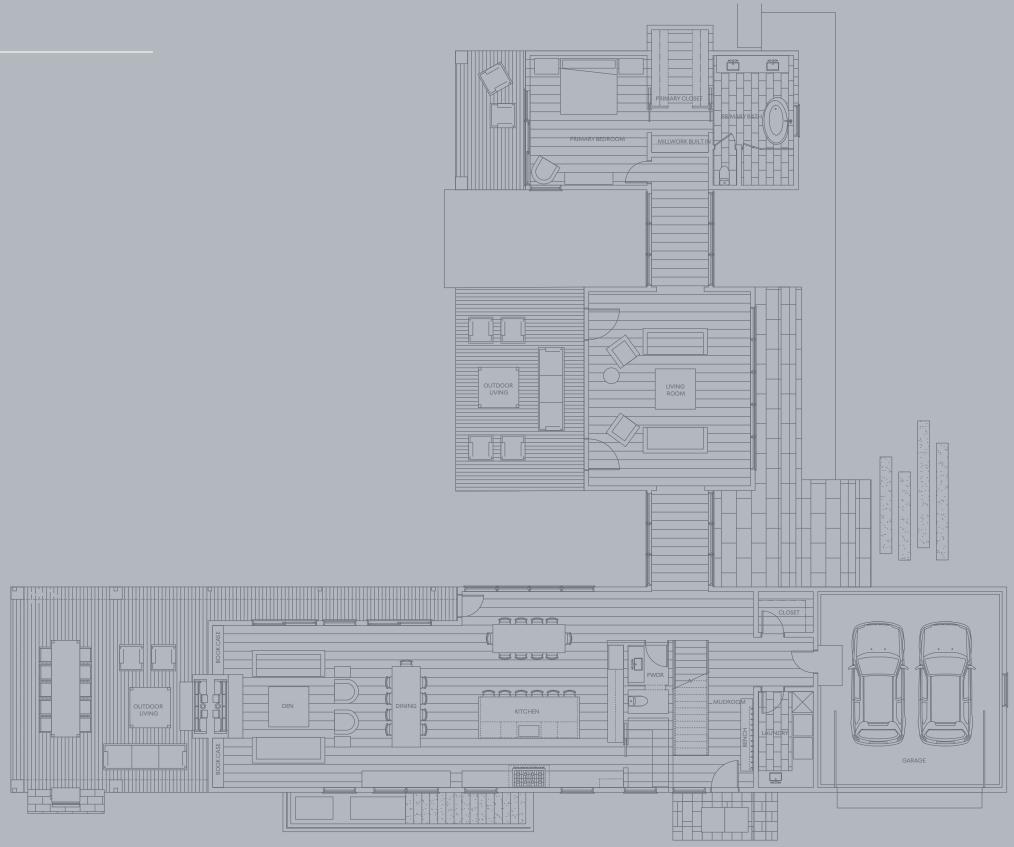

# FIRST LEVEL FLOOR PLAN

### ENTRY FOYER

## DEN

Open-Concept Custom Built-In Book Shelving & Storage Gas Fireplace Multiple Dedicated Seating Areas Ample Natural Light Direct Access to Outdoor Living/Dining Area

#### EAT-IN CHEF'S KITCHEN

Open-Concept Oversized Center Island with Bar Seating for 4+ Guests White Oak Custom Cabinetry Large Pantry & Multiple Storage Options Pendant Light Fixtures High-End Bosch, Liebherr & Wolf Appliances Dining Area Dining Table Seating 8+ Guests Direct Access to Outdoor Living/Dining Area

### POWDER ROOM

## MUDROOM

Coat Closet Laundry Room Access to 2-Car Garage

#### LIVING ROOM

Multiple Dedicated Seating Areas Pendant Light Fixture Direct Access to Covered Patio Ample Natural Light

### PRIMARY EN-SUITE BEDROOM

Walk-In Closet Custom Shelving & Storage Direct Access to Private Covered Patio Ample Natural Light High Ceilings

#### PRIMARY BATHROOM

White Oak Custom Cabinetry Soaking Tub

Glass Enclosed Walk-In Shower Water Closet Micro Cement Plaster Radiant Heated Floors

#### MUDROOM

Bench Seating Additional Entry/Exit

#### LAUNDRY ROOM

Double Washer & Dryer Sink Storage Options

CLOSET