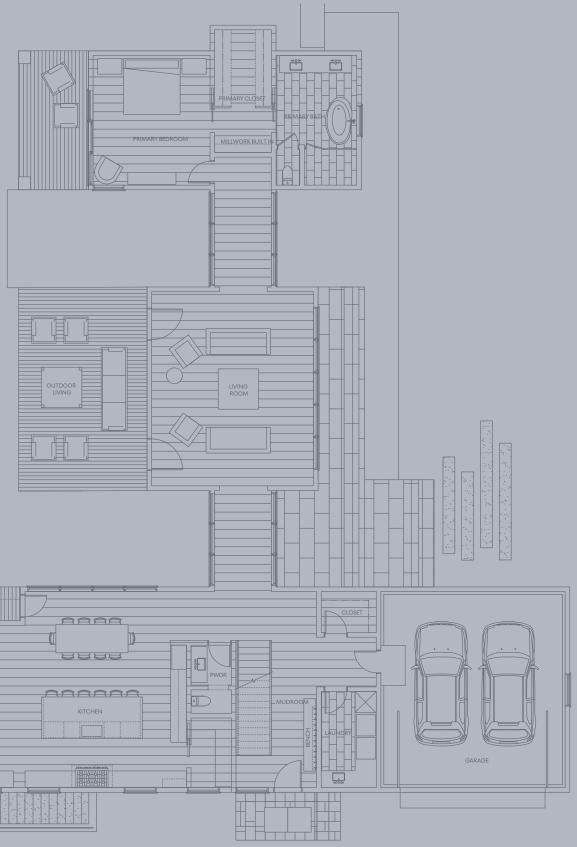

#### LIVING ROOM

Multiple Dedicated Seating Areas Pendant Light Fixture Direct Access to Covered Patio Ample Natural Light

### PRIMARY EN-SUITE BEDROOM

Walk-In Closet Custom Shelving & Storage Direct Access to Private Covered Patio Ample Natural Light High Ceilings

#### PRIMARY BATHROOM

White Oak Custom Cabinetry Soaking Tub

Glass Enclosed Walk-In Shower Water Closet Micro Cement Plaster Radiant Heated Floors

#### EAT-IN CHEF'S KITCHEN

Open-Concept Oversized Center Island with Bar Seating for 4+ Guests White Oak Custom Cabinetry Large Pantry & Multiple Storage Options Pendant Light Fixtures High-End Bosch, Liebherr & Wolf Appliances Dining Area Dining Table Seating 8+ Guests Direct Access to Outdoor Living/Dining Area

## MUDROOM

Coat Closet Laundry Room Access to 2-Car Garage

#### MUDROOM

Bench Seating Additional Entry/Exit

#### LAUNDRY ROOM

Double Washer & Dryer Sink Storage Options

CLOSET