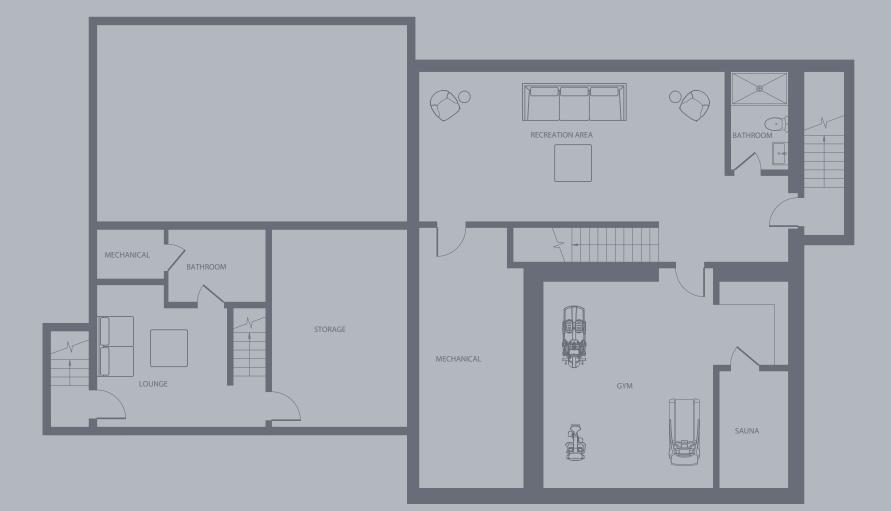

## PROPOSED LOWER LEVEL

1,662 SF+/-RECREATION AREA 1 FULL BATHROOM GYM

MECHANICAL ROOM

LOWER LEVEL APARTMENT Lounge Room 1 Full Bathroom Mechanical Room Storage Room