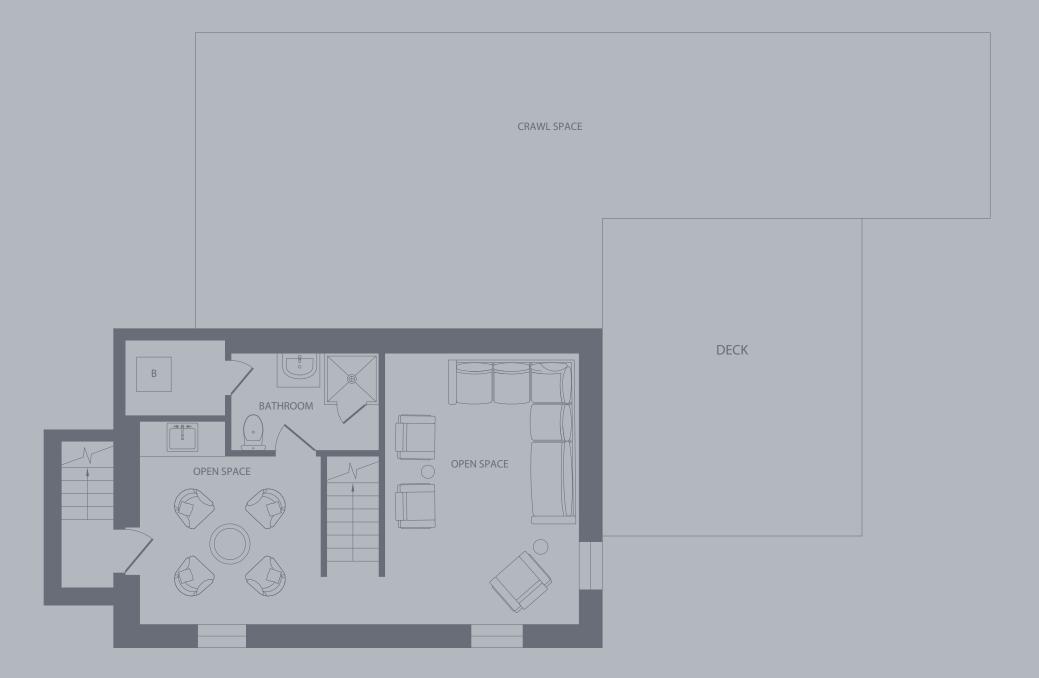

# FIRST LEVEL

#### ENTRY FOYER

2 FULL BATHROOMS

#### LAUNDRY ROOM

**EAT-IN KITCHEN** Countertop with Bar Seating for 3+ Guests

### **BREAKFAST AREA** Seating 4+ Guests Pendant Light Fixture

LIVING ROOM Direct Access to Exterior Wood Deck

3 GUEST BEDROOMS Closet



# LOWER LEVEL

#### MEDIA/ENTERTAINMENT AREA

1 FULL BATHROOM



## PROPOSED FIRST LEVEL

2,322 SF+/-

**ENTRY FOYER** Direct Access to Attached 2-Car Garage

POWDER ROOM

KITCHEN

LIVING ROOM

**PRIMARY EN-SUITE BEDROOM** Sitting Area

PRIMARY EN-SUIRE BATHROOM Soaking Tub

2 EN-SUITE GUEST BEDROOMS

ATTACHED 2-CAR GARAGE



## PROPOSED LOWER LEVEL

1,662 SF+/-RECREATION AREA 1 FULL BATHROOM GYM

MECHANICAL ROOM

LOWER LEVEL APARTMENT Lounge Room 1 Full Bathroom Mechanical Room Storage Room