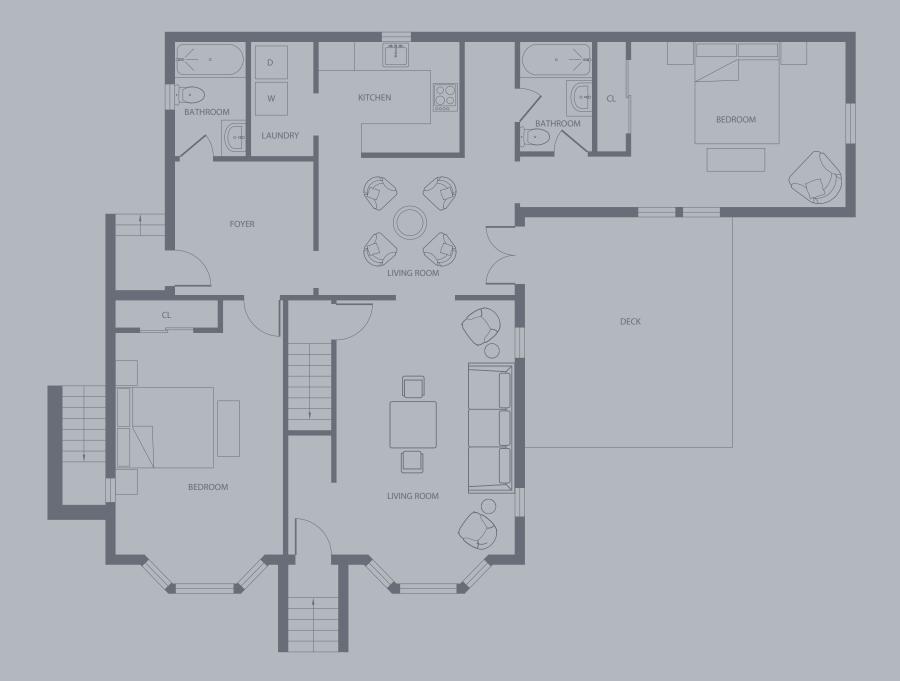

# FIRST LEVEL

#### ENTRY FOYER

2 FULL BATHROOMS

#### LAUNDRY ROOM

**EAT-IN KITCHEN** Countertop with Bar Seating for 3+ Guests

### **BREAKFAST AREA** Seating 4+ Guests Pendant Light Fixture

LIVING ROOM Direct Access to Exterior Wood Deck

3 GUEST BEDROOMS Closet