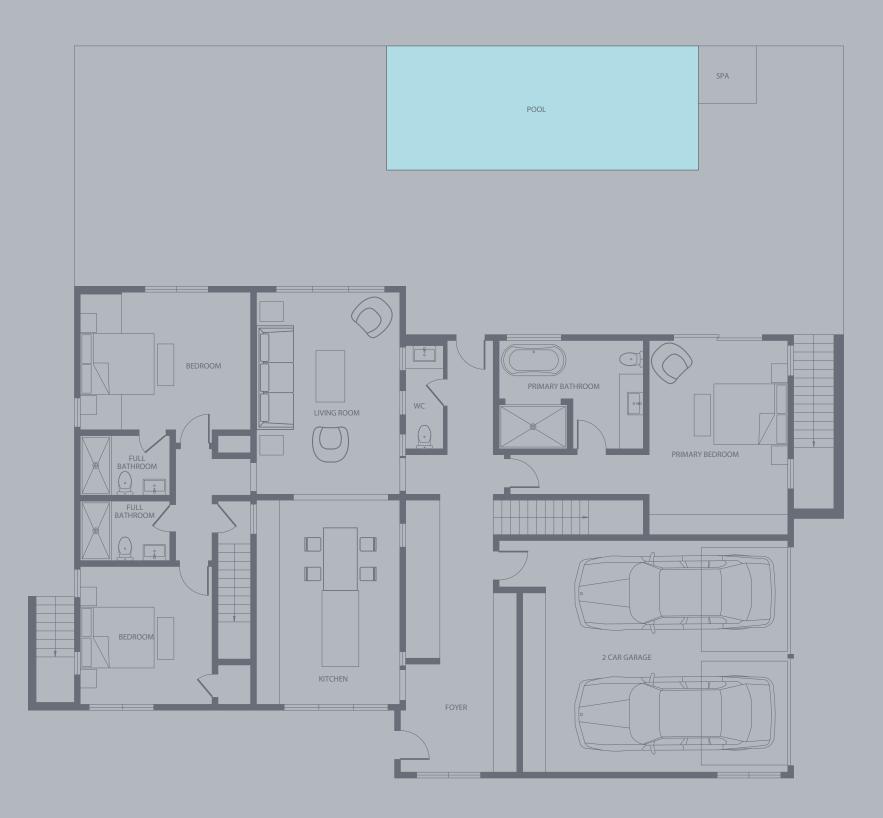

## PROPOSED FIRST LEVEL

2,322 SF+/-

**ENTRY FOYER** Direct Access to Attached 2-Car Garage

POWDER ROOM

KITCHEN

LIVING ROOM

**PRIMARY EN-SUITE BEDROOM** Sitting Area

PRIMARY EN-SUIRE BATHROOM Soaking Tub

2 EN-SUITE GUEST BEDROOMS

ATTACHED 2-CAR GARAGE